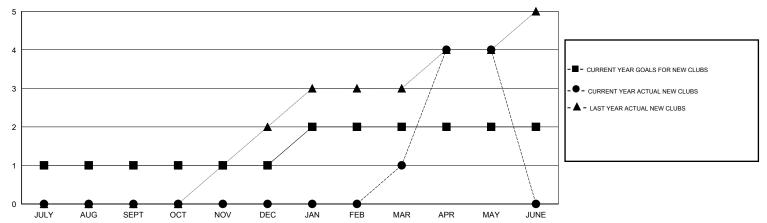

## **LOCATION SINGAPORE**

GMT CA 5

|                       |                  | Clubs               |                            |                             |                       |                    | Members                    |                              |                             |
|-----------------------|------------------|---------------------|----------------------------|-----------------------------|-----------------------|--------------------|----------------------------|------------------------------|-----------------------------|
| RESULTS FOR 2013-2014 |                  |                     |                            |                             | RESULTS FOR 2013-2014 |                    |                            |                              |                             |
| QUARTER               | NEW CLUB<br>GOAL | ACTUAL NEW<br>CLUBS | ACTUAL<br>DROPPED<br>CLUBS | ACTUAL NET<br>GAIN/<br>LOSS | QUARTER               | NEW MEMBER<br>GOAL | ACTUAL TOTAL MEMBERS ADDED | ACTUAL<br>DROPPED<br>MEMBERS | ACTUAL NET<br>GAIN/<br>LOSS |
| JULY/AUG/SEPT         | 1                | 0                   | 1                          | -1                          | JULY/AUG/SEPT         | 120                | 84                         | 77                           | 7                           |
| OCT/NOV/DEC           | 0                | 0                   | 1                          | -1                          | OCT/NOV/DEC           | 90                 | 40                         | 45                           | -5                          |
| JAN/FEB/MAR           | 1                | 1                   | 0                          | 1                           | JAN/FEB/MAR           | 60                 | 136                        | 19                           | 117                         |
| APR/MAY/JUNE          | 0                | 3                   | 0                          | 3                           | APR/MAY/JUNE          | -50                | 99                         | 55                           | 44                          |

#### GOALS AND ACTUAL NEW CLUBS CUMULATIVE