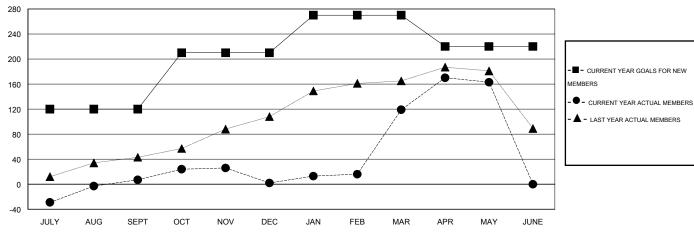

## **LOCATION SINGAPORE**

GMT CA 5

|                       |                  | Clubs               |                            |                             |                       |                    | Members                    |                              |                             |
|-----------------------|------------------|---------------------|----------------------------|-----------------------------|-----------------------|--------------------|----------------------------|------------------------------|-----------------------------|
| RESULTS FOR 2013-2014 |                  |                     |                            |                             | RESULTS FOR 2013-2014 |                    |                            |                              |                             |
| QUARTER               | NEW CLUB<br>GOAL | ACTUAL NEW<br>CLUBS | ACTUAL<br>DROPPED<br>CLUBS | ACTUAL NET<br>GAIN/<br>LOSS | QUARTER               | NEW MEMBER<br>GOAL | ACTUAL TOTAL MEMBERS ADDED | ACTUAL<br>DROPPED<br>MEMBERS | ACTUAL NET<br>GAIN/<br>LOSS |
| JULY/AUG/SEPT         | 1                | 0                   | 1                          | -1                          | JULY/AUG/SEPT         | 120                | 84                         | 77                           | 7                           |
| OCT/NOV/DEC           | 0                | 0                   | 1                          | -1                          | OCT/NOV/DEC           | 90                 | 40                         | 45                           | -5                          |
| JAN/FEB/MAR           | 1                | 1                   | 0                          | 1                           | JAN/FEB/MAR           | 60                 | 136                        | 19                           | 117                         |
| APR/MAY/JUNE          | 0                | 3                   | 0                          | 3                           | APR/MAY/JUNE          | -50                | 99                         | 55                           | 44                          |

## GOALS AND ACTUAL MEMBERS CUMULATIVE

| DROPPED CLUBS: 2  DROPPED MEMBERS |     | 51 CLUBS OF 81 ADDED 1 OR MORE<br>NEW MEMBERS | GENDER DISTRIBUTION  MALE 1,398 (63.86%)  FEMALE 791 (36.14%) |     |
|-----------------------------------|-----|-----------------------------------------------|---------------------------------------------------------------|-----|
| DECEASED                          | 12  | CLICK HERE FOR HEALTH                         | FAMILY UNIT MEMBERS                                           | 139 |
| CLUB CANCELLED                    | 21  | ASSESSMENT DATA                               |                                                               |     |
| OTHER                             | 163 |                                               | HEAD OF HOUSEHOLD                                             | 64  |
| TOTAL                             | 196 |                                               | NON-HEAD OF HOUSEHOLD                                         | 75  |